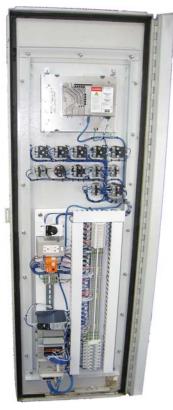

MPC—Series Multi-Pump Station Controller Door Retrofit Kit

Motor Controls MPC series pump station controllers provide automated variable speed control of multi-pump applications. Boosters, Tank Fill and lift stations. Our Door Retrofit Kit may be cut into any panel saving your field installation time

## FEATURES

- **UL LISTED** 508A
- Reinforced mounting kit makes door stronger
- AB Compact Logix Processor
- AB 10" Panel View Plus Touch Screen
- · Controls mounted and tested on back of door kit
- Custom engineered to order systems