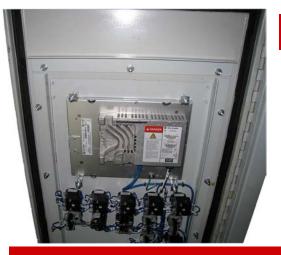

MPC—Series Multi-Pump Station Controller Door Retrofit Kit

Motor Controls MPC series pump station controllers provide automated variable speed control of multi-pump applications. Boosters, Tank Fill and lift stations. Our Door Retrofit Kit may be cut into any panel saving your field installation time

## FEATURES

- **UL LISTED** 508A
- Reinforced mounting kit makes door stronger
- AB Compact Logix Processor
- AB 10" Panel View Plus Touch Screen
- · Controls mounted and tested on back of door kit
- Custom engineered to order systems