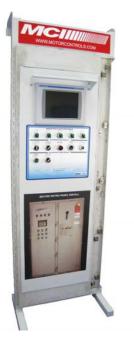

MPC—Series Multi-Pump Station Controller Door Retrofit Kit

Motor Controls MPC series pump station controllers provide automated variable speed control of multi-pump applications. Boosters, Tank Fill and lift stations. Our Door Retrofit Kit may be cut into any panel saving your field installation time

## FEATURES

- **UL LISTED** 508A
- Reinforced mounting kit makes door stronger
- AB Compact Logix Processor
- AB 10" Panel View Plus Touch Screen
- · Controls mounted and tested on back of door kit
- Custom engineered to order systems